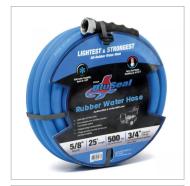

## BluSeal Rubber Water Hoses

RMX Industries has revolutionised how a rubber water hose is made. Traditionally made rubber water hoses are stiff and heavy. Made from 100% rubber, our BluSeal hose is the lightest, strongest, most flexible rubber hose ever made. Primarily made for the automotive and industrial market this hose can also be used and is perfect anywhere where hot water is used.

### Suitable for Automotive & Industrial use

500 PSI
Minimum Burst Pressure

10 Year Limited Warranty

-50° to 190°F Temperature Range

Hot Water Flexibility