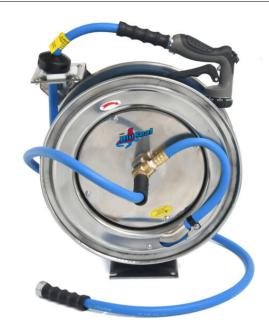

## BluSeal Stainless Steel Reel

This stainless steel spring-driven hose reel comes with a conventional spring return mechanism to make storage easier and faster after use and the stainless steel will provide long product life due to its resistance to moisture and wear & tear.

Constructed with 18 gauge heavy-duty Stainless Steel & with ribbed edges, our water hose reel ensures strength, durability and operator safety! it provides stability and reliability in any environment.