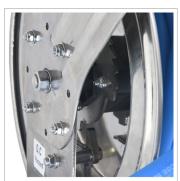

#### **Features**

- Unmatched 2 year warranty
- 12 point ratchet system which helps lock out the hose at shorter lengths
- Can also be mounted on wall, ceiling or floor, trucks and trailers
- Specialised internal system reduces the spring vibration, enables quitter operations & extends the life of spring
- Includes 3' Lead-in hose
- Heavy duty 18 gauge powder coated steel construction
- Comes with Stainless Steel Fasteners