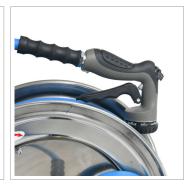

#### **Features**

- Unmatched 2 year warranty
- 12 point ratchet system which helps lock out the hose at shorter lengths
- Can also be mounted on wall, ceiling or floor, trucks and trailers
- Specialised internal system reduces the spring vibration, enables quitter operations & extends the life of spring
- Includes 3' Lead-in hose
- Heavy duty 18 gauge powder coated steel construction
- Comes with Stainless Steel Fasteners