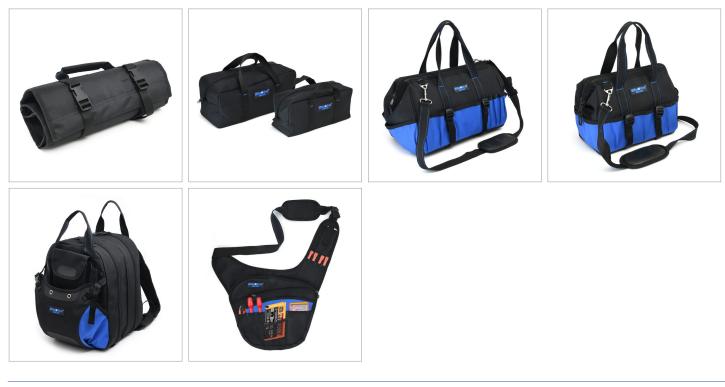

## **Product Images**

This PDF was downloaded from the following URL https://www.rmxind.com/workgear/tool-backpack/?&region=north-america on Friday, 29 August 2025

Scan QR Code on the right to access this URL in the browser.