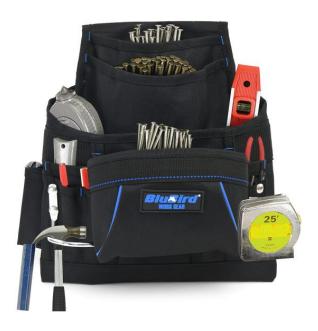

## **Tool Bags**

The Tool BackPacks have pockets & Padded Back Support. They hold A multitude of tools & accessories like drills, pliers, screwdrivers, wrench-sets, & much more.

## Features

- Virtually "untearable" stitching
- Rubber foam bottom keeps bag sturdy, protects contents from hard falls
- Adjustable compression pocket accepts bulky items.
- Comfortable padded back support and shoulder straps with adjustable chest strap.
- Made with 600D polyester construction sewn together with heavy stitching for maximum durability.