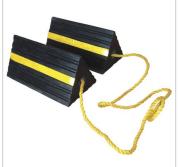

## **Rubber Wheel Chock**

This Double-Sided Rubber Pyramid Chock allows for fast and easy placement from either side of the tire. Made of heavy-duty rubber with nonslip ridges for a superior grip, the chock is UV-, oil-, salt- and acid-resistant, making it ideal for use in situations with corrosive chemicals. The wide base provides increased stability and rigidity. The included eyebolt makes it easy to carry or to link two chocks together. Sold individually.

## **Features**

- Nonslip ridges for a firm grip
- UV-, oil-, salt- and acid-resistant for use in situations with corrosive chemicals
- Includes eyebolt & handles for easy carrying or to connect two chocks
- Wide base for increased stability and rigidity

Heavy-duty rubber constructed wheel chock for lasting life