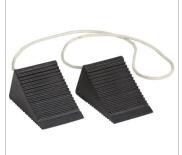

## **Rubber Wheel Chock**

This Double-Sided Rubber Pyramid Chock allows for fast and easy placement from either side of the tire. Made of heavy-duty rubber with nonslip ridges for a superior grip, the chock is UV-, oil-, salt- and acid-resistant, making it ideal for use in situations with corrosive chemicals. The wide base provides increased stability and rigidity. The included eyebolt makes it easy to carry or to link two chocks together. Sold individually.

## **Features**

- Nonslip ridges for a firm grip
- UV-, oil-, salt- and acid-resistant for use in situations with corrosive chemicals
- Includes eyebolt & handles for easy carrying or to connect two chocks
- Wide base for increased stability and rigidity