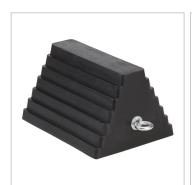

## **Rubber Wheel Chock**

This Double-Sided Rubber Pyramid Chock allows for fast and easy placement from either side of the tire. Made of heavy-duty rubber with nonslip ridges for a superior grip, the chock is UV-, oil-, salt- and acid-resistant, making it ideal for use in situations with corrosive chemicals. The wide base provides increased stability and rigidity. The included eyebolt makes it easy to carry or to link two chocks together. Sold individually.

## **Features**

- Nonslip ridges for a firm grip
- UV-, oil-, salt- and acid-resistant for use in situations with corrosive chemicals
- Includes eyebolt & handles for easy carrying or to connect two chocks
- Wide base for increased stability and rigidity

Heavy-duty rubber constructed wheel chock for lasting life