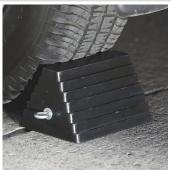

## **Rubber Wheel Chock**

This Double-Sided Rubber Pyramid Chock allows for fast and easy placement from either side of the tire. Made of heavy-duty rubber with nonslip ridges for a superior grip, the chock is UV-, oil-, salt- and acid-resistant, making it ideal for use in situations with corrosive chemicals. The wide base provides increased stability and rigidity. The included eyebolt makes it easy to carry or to link two chocks together. Sold individually.

## **Features**

- Nonslip ridges for a firm grip
- UV-, oil-, salt- and acid-resistant for use in situations with corrosive chemicals
- Includes eyebolt & handles for easy carrying or to connect two chocks
- Wide base for increased stability and rigidity

Heavy-duty rubber constructed wheel chock for lasting life