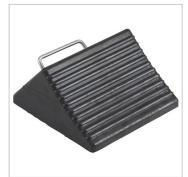

## **Rubber Wheel Chock**

This Double-Sided Rubber Pyramid Chock allows for fast and easy placement from either side of the tire. Made of heavy-duty rubber with nonslip ridges for a superior grip, the chock is UV-, oil-, salt- and acid-resistant, making it ideal for use in situations with corrosive chemicals. The wide base provides increased stability and rigidity. The included eyebolt makes it easy to carry or to link two chocks together. Sold individually.

## **Features**

- Nonslip ridges for a firm grip
- UV-, oil-, salt- and acid-resistant for use in situations with corrosive chemicals
- Includes eyebolt & handles for easy carrying or to connect two chocks
- Wide base for increased stability and rigidity