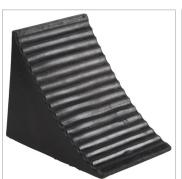

## **Rubber Wheel Chock**

This Double-Sided Rubber Pyramid Chock allows for fast and easy placement from either side of the tire. Made of heavy-duty rubber with nonslip ridges for a superior grip, the chock is UV-, oil-, salt- and acid-resistant, making it ideal for use in situations with corrosive chemicals. The wide base provides increased stability and rigidity. The included eyebolt makes it easy to carry or to link two chocks together. Sold individually.

## **Features**

- Nonslip ridges for a firm grip
- UV-, oil-, salt- and acid-resistant for use in situations with corrosive chemicals
- Includes eyebolt & handles for easy carrying or to connect two chocks
- Wide base for increased stability and rigidity

Heavy-duty rubber constructed wheel chock for lasting life