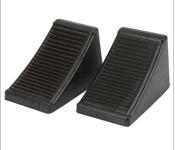

## **Rubber Wheel Chock**

This Double-Sided Rubber Pyramid Chock allows for fast and easy placement from either side of the tire. Made of heavy-duty rubber with nonslip ridges for a superior grip, the chock is UV-, oil-, salt- and acid-resistant, making it ideal for use in situations with corrosive chemicals. The wide base provides increased stability and rigidity. The included eyebolt makes it easy to carry or to link two chocks together. Sold individually.

## **Features**

- Nonslip ridges for a firm grip
- UV-, oil-, salt- and acid-resistant for use in situations with corrosive chemicals
- Includes eyebolt & handles for easy carrying or to connect two chocks
- Wide base for increased stability and rigidity