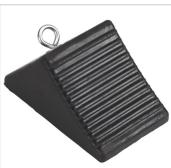

## **Rubber Wheel Chock**

This Double-Sided Rubber Pyramid Chock allows for fast and easy placement from either side of the tire. Made of heavy-duty rubber with nonslip ridges for a superior grip, the chock is UV-, oil-, salt- and acid-resistant, making it ideal for use in situations with corrosive chemicals. The wide base provides increased stability and rigidity. The included eyebolt makes it easy to carry or to link two chocks together. Sold individually.

## **Features**

- Nonslip ridges for a firm grip
- UV-, oil-, salt- and acid-resistant for use in situations with corrosive chemicals
- Includes eyebolt & handles for easy carrying or to connect two chocks
- Wide base for increased stability and rigidity