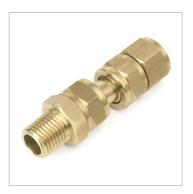

## **Swivel Connectors**

Swivel connectors rotate or swivel to help eliminate kinking and compression of pneumatic tubing lines. They connect compatible air hoses and tubes to enhance the use of pneumatic tools and help maintain optimal air flow.

## **Features**

- Solid Heavy-Duty Brass Construction
- Must be fastened with Teflon Tape
- Use to attach a low pressure fluid or pneumatic hose to another fitting or machine.

## **Variations**

| Part No.   | Description                                            | NPT     | Package Dimensions<br>L x W x H (Inch) | Package<br>Weight<br>(Pounds) |
|------------|--------------------------------------------------------|---------|----------------------------------------|-------------------------------|
| ALF-9001-1 | 1/4 in. MNPT x 1/4 in. FNPT 360° Ball Swivel Connector | 1/4-1/4 | x x                                    |                               |
| ALF-9002-1 | 3/8 in. MNPT x 3/8 in. FNPT 360° Ball Swivel Connector | 3/8-3/8 | x x                                    |                               |
| ALF-9003-1 | 1/2 in. MNPT x 1/2 in. FNPT 360° Ball Swivel Connector | 1/2-1/2 | x x                                    |                               |