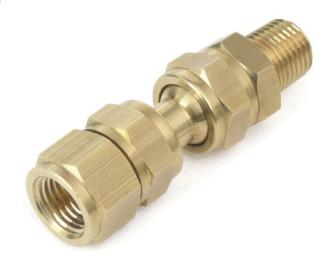

## **Swivel Connectors**

Swivel connectors rotate or swivel to help eliminate kinking and compression of pneumatic tubing lines. They connect compatible air hoses and tubes to enhance the use of pneumatic tools and help maintain optimal air flow.

## **Features**

- Solid Heavy-Duty Brass Construction
- Must be fastened with Teflon Tape
- Use to attach a low pressure fluid or pneumatic hose to another fitting or machine.

## **Variations**

| Part No.   | Description                                            | NPT     | Package Dimensions<br>L x W x H (Inch) | Package<br>Weight<br>(Pounds) |
|------------|--------------------------------------------------------|---------|----------------------------------------|-------------------------------|
| ALF-9001-1 | 1/4 in. MNPT x 1/4 in. FNPT 360° Ball Swivel Connector | 1/4-1/4 | x x                                    |                               |
| ALF-9002-1 | 3/8 in. MNPT x 3/8 in. FNPT 360° Ball Swivel Connector | 3/8-3/8 | x x                                    |                               |
| ALF-9003-1 | 1/2 in. MNPT x 1/2 in. FNPT 360° Ball Swivel Connector | 1/2-1/2 | x x                                    |                               |